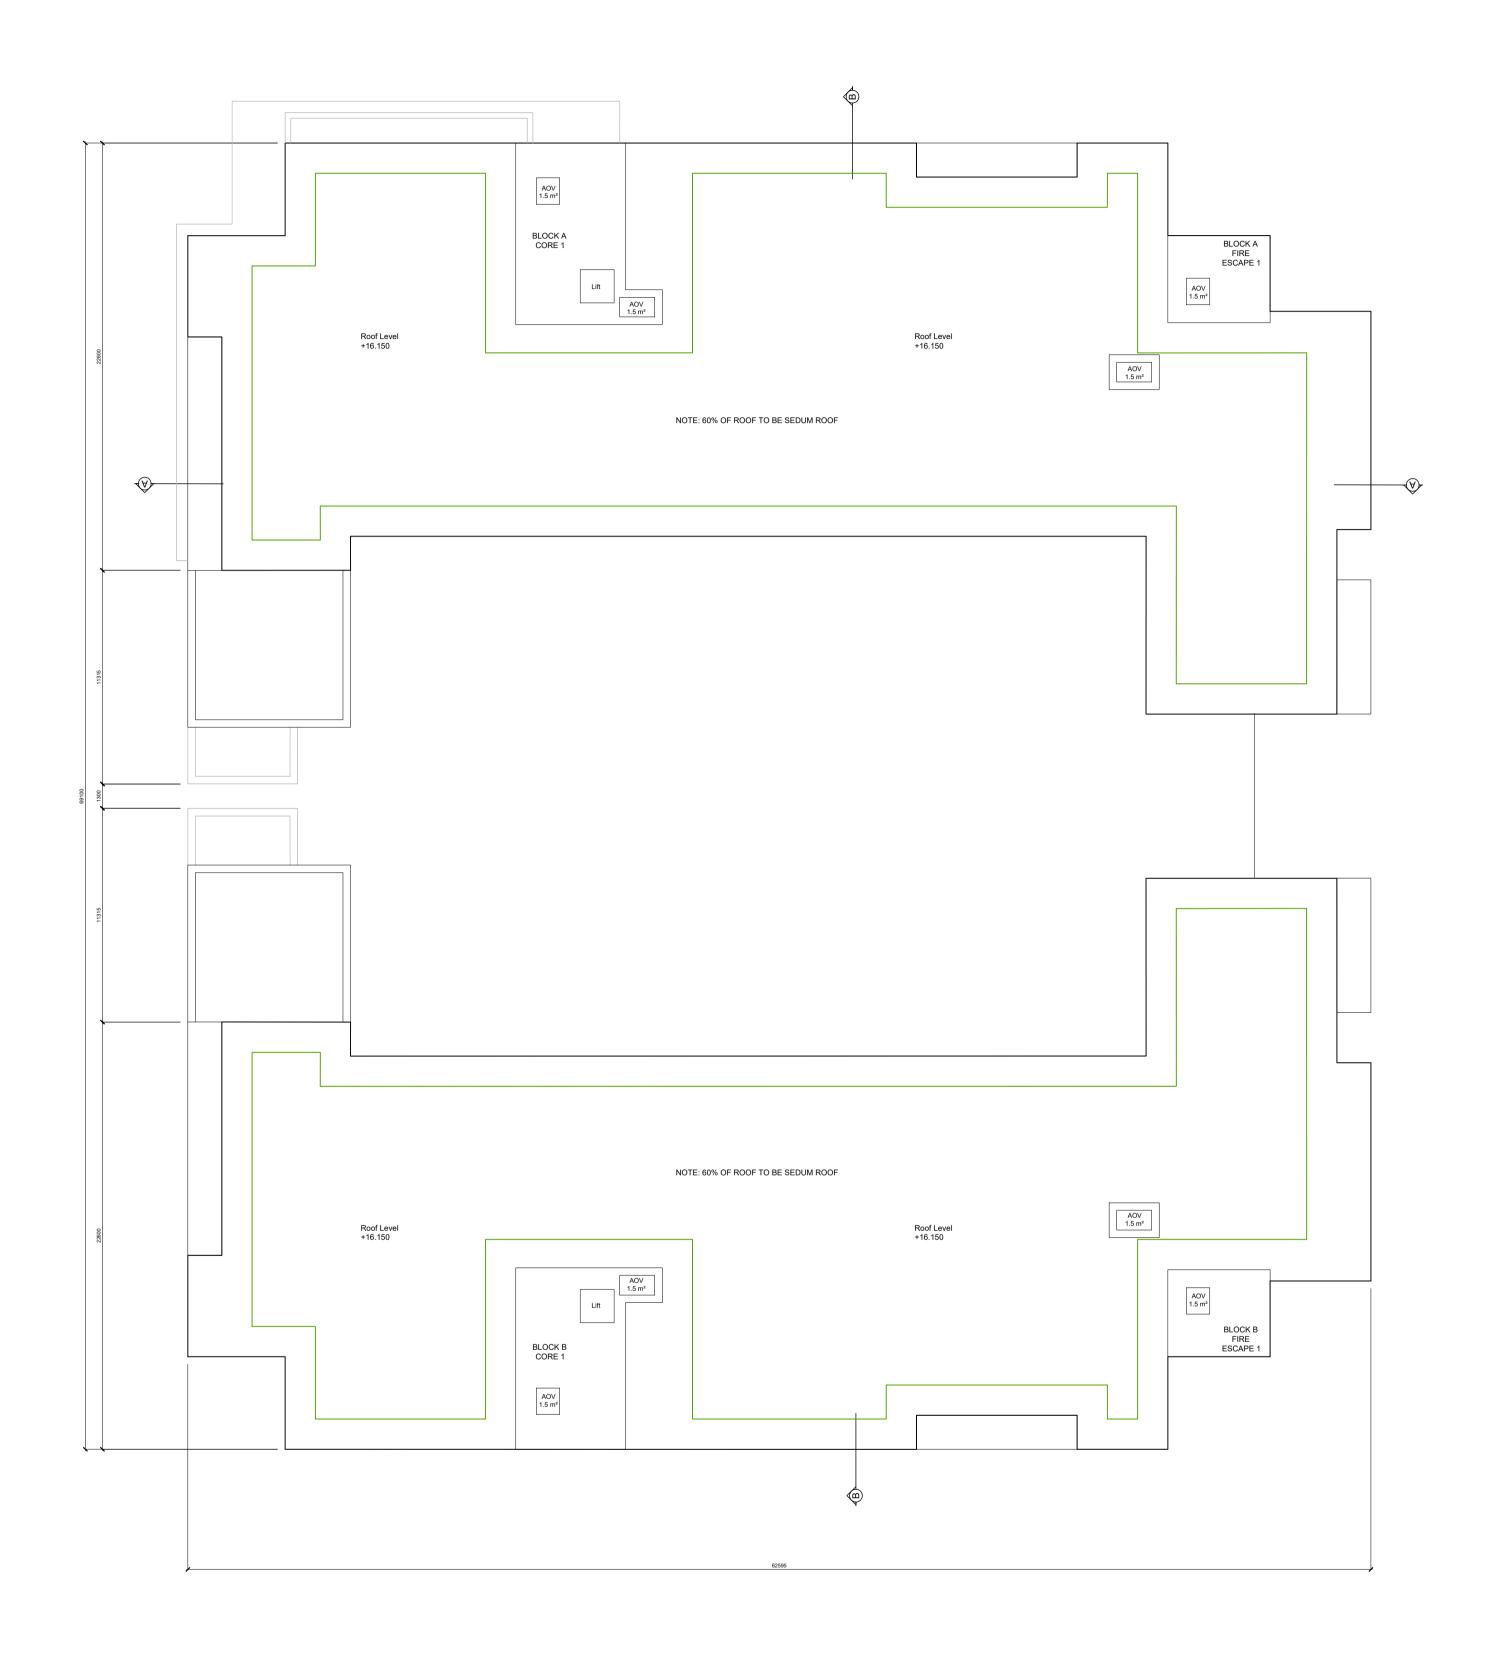

|       | PROJECT TITLE:                                                                                            | DATE:   | DRAWN BY:   |
|-------|-----------------------------------------------------------------------------------------------------------|---------|-------------|
|       | BROOMFIELD, BACK ROAD, MALAHIDE                                                                           | FEB 22  | POR         |
| MCORM |                                                                                                           | SCALE:  | REVISION:   |
|       | DRAWING TITLE:<br>APARTMENT BLOCK A & B<br>ROOF PLAN                                                      | 1:200   | -           |
|       |                                                                                                           | JOB NO: | DRAWING NO: |
|       | 1 Grantham Street, Dublin 8, D08 A49Y, Ireland.<br>Tel: 01-4788700 Fax: 01-4788711 E-Mail: arch@mcorm.com | 18034   | PL204       |
|       |                                                                                                           |         |             |